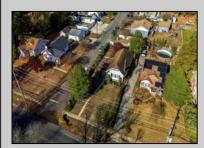

## COMMENTS

An amazing find at this price! This home is a picture-perfect bungalow/cottage! Located on a premium corner lot off of Park Avenue, the yard will remind you of a fairy tale complete with historic stone wall mature landscaping and trees, carriage style detached garage, privacy hedges, and stone mailbox with trails of vines and ivy. Come and tour before the maple tree loses its vibrant red leaves! The best part of this home is the screened in porch. Catch a summer breeze without catching a summer bug bite! This home features original hardwood floors and a brick woodburning fireplace. The kitchen is an adorable gally style kitchen with built in wood cabinets painted a bright white. The original porcelain sink is a rare and unique find. The dining room is spacious enough for all of your gatherings. The living room is unbelievably cozy, and the fireplace is just waiting for a cool evening. The first-floor features two nicely sized bedrooms and a full bath, complete with freestanding cast iron tub/shower. Upstairs is the third bedroom, and it runs the entire length of the house with plenty of extra storage. The full basement is open with tall ceilings. This space could easily be finished into additional living space. The new low maintenance tankless heater/water heater is an added bonus! This home is in GREAT shape, but it is being sold in as-is condition. This includes the fireplace and the appliances.