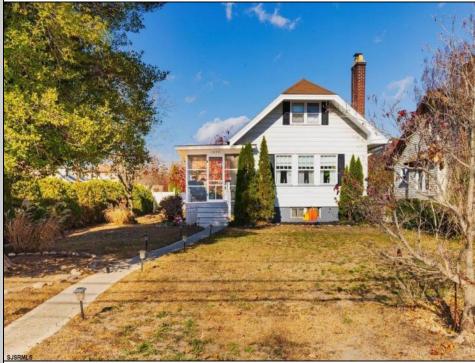

## COMMENTS

An amazing find at this price! This home is a picture-perfect bungalow/cottage! Located on a premium corner lot off of Park Avenue, the yard will remind you of a fairy tale complete with historic stone wall mature landscaping and trees, carriage style detached garage, privacy hedges, and stone mailbox with trails of vines and ivy. Come and tour before the maple tree loses its vibrant red leaves! The best part of this home is the screened in porch. Catch a summer breeze without catching a summer bug bite! This home features original hardwood floors and a brick woodburning fireplace. The kitchen is an adorable gally style kitchen with built in wood cabinets painted a bright white. The original porcelain sink is a rare and unique find. The dining room is spacious enough for all of your gatherings. The living room is unbelievably cozy, and the fireplace is just waiting for a cool evening. The first-floor features two nicely sized bedrooms and a full bath, complete with freestanding cast iron tub/shower. Upstairs is the third bedroom, and it runs the entire length of the house with plenty of extra storage. The full basement is open with tall ceilings. This space could easily be finished into additional living space. The new low maintenance tankless heater/water heater is an added bonus! This home is in GREAT shape, but it is being sold in as-is condition. This includes the fireplace and the appliances.