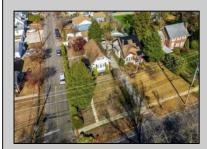

## COMMENTS

An amazing find at this price! This home is a picture-perfect bungalow/cottage! Located on a premium corner lot off of Park Avenue, the yard will remind you of a fairy tale complete with historic stone wall mature landscaping and trees, carriage style detached garage, privacy hedges, and stone mailbox with trails of vines and ivy. Come and tour before the maple tree loses its vibrant red leaves! The best part of this home is the screened in porch. Catch a summer breeze without catching a summer bug bite! This home features original hardwood floors and a brick woodburning fireplace. The kitchen is an adorable gally style kitchen with built in wood cabinets painted a bright white. The original porcelain sink is a rare and unique find. The dining room is spacious enough for all of your gatherings. The living room is unbelievably cozy, and the fireplace is just waiting for a cool evening. The first-floor features two nicely sized bedrooms and a full bath, complete with freestanding cast iron tub/shower. Upstairs is the third bedroom, and it runs the entire length of the house with plenty of extra storage. The full basement is open with tall ceilings. This space could easily be finished into additional living space. The new low maintenance tankless heater/water heater is an added bonus! This home is in GREAT shape, but it is being sold in as-is condition. This includes the fireplace and the appliances.