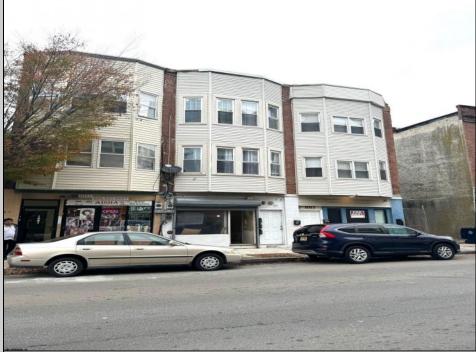

## COMMENTS

ARE YOU LOOKING TO GET A RESTAURANT OR A PIZZA PLACE RUNNING? This is your opportunity. This building has 3 one bedroom and 1 bath on top (fully rented) and One commercial unit at the bottom. The commercial unit used to be a pizza place, but can also be a fast food restaurant of any kind of food. It is perfectly located for this purpose. The 3 apartments are in pretty good shape. The commercial unit needs to be finished, but the electrical and plumbing are already done. Since this place used to be a pizza place, some equipment is still in place. Very easy to show with proper time allowed.