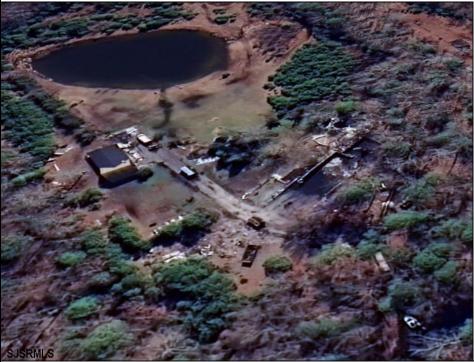

## COMMENTS

Must see 9.1 acres of BEAUTIFUL SECLUDED LAND TOWARD THE END OF Betsey Scull Road. SEE ATTACHED VIRTUAL TOUR OF PROPERTY THIS SUMMER! It is the perfect location to build your dream home for your family! So close to the beautiful beaches of Ocean City and the great restaurants, and shops in Somers Point, yet secluded enough in your own wooded oasis with 9.1 acres with hardly any wet lands. There is a beautiful pond and walking trail along the edge of the property as well as a large barn structure that could serve many different purposes. There are several opportunities with this property, including enough frontage to subdivide to 2 lots however the buyer is responsible to confirm this with the township. If you own your own business there is plenty of room for vehicles and machinery. This property had a house fire back in February 2024 and the foundation and inground pool are still there as well as septic and well. The Buyer will be responsible for all inspections. Go and see this beautiful location today with tons of opportunity for whatever you are looking to do. Property is being Sold As Is.