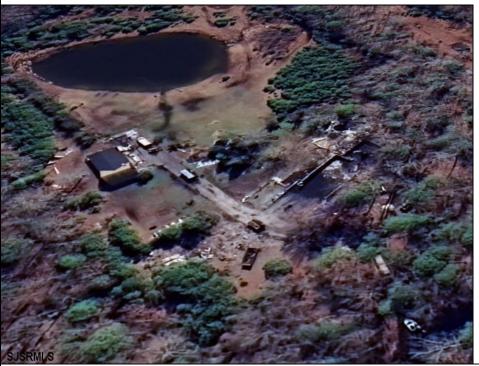

## **COMMENTS**

Must see 9.1 acres of BEAUTIFUL SECLUDED LAND TOWARD THE END OF Betsey Scull Road. SEE ATTACHED VIRTUAL TOUR OF PROPERTY THIS SUMMER! It is the perfect location to build your dream home for your family! So close to the beautiful beaches of Ocean City and the great restaurants, and shops in Somers Point, yet secluded enough in your own wooded oasis with 9.1 acres with hardly any wet lands. There is a beautiful pond and walking trail along the edge of the property as well as a large barn structure that could serve many different purposes. There are several opportunities with this property, including enough frontage to subdivide to 2 lots however the buyer is responsible to confirm this with the township. If you own your own business there is plenty of room for vehicles and machinery. This property had a house fire back in February 2024 and the foundation and inground pool are still there as well as septic and well. The Buyer will be responsible for all inspections. Go and see this beautiful location today with tons of opportunity for whatever you are looking to do. Property is being Sold As Is. There is a second YouTube video of the walking trail around the property contact me to send it to you.