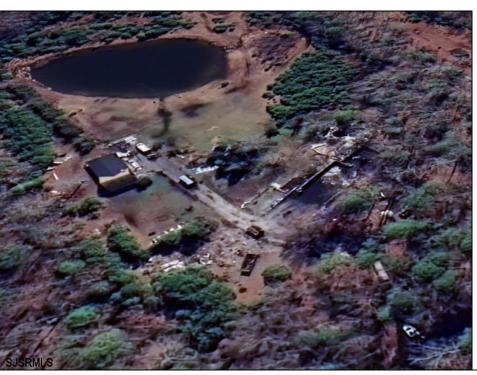

## **COMMENTS**

Must see 9.1 acres of BEAUTIFUL SECLUDED LAND TOWARD THE END OF Betsey Scull Road. SEE ATTACHED VIRTUAL TOUR OF PROPERTY THIS SUMMER! It is the perfect location to build your dream home for your family! So close to the beautiful beaches of Ocean City and the great restaurants, and shops in Somers Point, yet secluded enough in your own wooded oasis with 9.1 acres with hardly any wet lands. There is a beautiful pond and walking trail along the edge of the property as well as a large barn structure that could serve many different purposes. There are several opportunities with this property, including enough frontage to subdivide to 2 lots however the buyer is responsible to confirm this with the township. If you own your own business there is plenty of room for vehicles and machinery. This property had a house fire back in February 2024 and the foundation and inground pool are still there as well as septic and well. The Buyer will be responsible for all inspections. Go and see this beautiful location today with tons of opportunity for whatever you are looking to do. Property is being Sold As Is. There is a second YouTube video of the walking trail around the property contact me to send it to you.