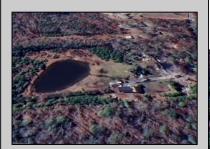

## COMMENTS

Must see 9.1 acres of BEAUTIFUL SECLUDED LAND TOWARD THE END OF Betsey Scull Road. SEE ATTACHED VIRTUAL TOUR OF PROPERTY THIS SUMMER! It is the perfect location to build your dream home for your family! So close to the beautiful beaches of Ocean City and the great restaurants, and shops in Somers Point, yet secluded enough in your own wooded oasis with 9.1 acres with hardly any wet lands. There is a beautiful pond and walking trail along the edge of the property as well as a large barn structure that could serve many different purposes. There are several opportunities with this property, including enough frontage to subdivide to 2 lots however the buyer is responsible to confirm this with the township. If you own your own business there is plenty of room for vehicles and machinery. This property had a house fire back in February 2024 and the foundation and inground pool are still there as well as septic and well. The Buyer will be responsible for all inspections. Go and see this beautiful location today with tons of opportunity for whatever you are looking to do. Property is being Sold As Is.