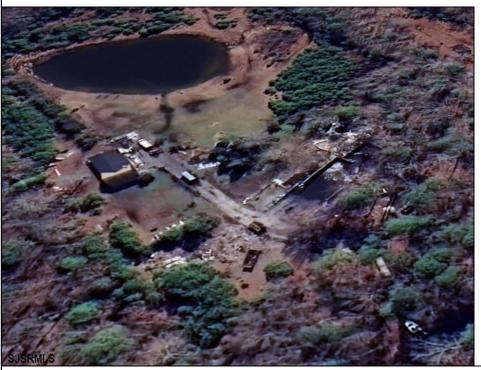

## **COMMENTS**

Must see 9.1 acres of BEAUTIFUL SECLUDED LAND TOWARD THE END OF Betsey Scull Road. SEE ATTACHED VIRTUAL TOUR OF PROPERTY THIS SUMMER! It is the perfect location to build your dream home for your family! So close to the beautiful beaches of Ocean City and the great restaurants, and shops in Somers Point, yet secluded enough in your own wooded oasis with 9.1 acres with hardly any wet lands. There is a beautiful pond and walking trail along the edge of the property as well as a large barn structure that could serve many different purposes. There are several opportunities with this property, including enough frontage to subdivide to 2 lots however the buyer is responsible to confirm this with the township. If you own your own business there is plenty of room for vehicles and machinery. This property had a house fire back in February 2024 and the foundation and inground pool are still there as well as septic and well. The Buyer will be responsible for all inspections. Go and see this beautiful location today with tons of opportunity for whatever you are looking to do. Property is being Sold As Is. There is a second YouTube video of the walking trail around the property contact me to send it to you.