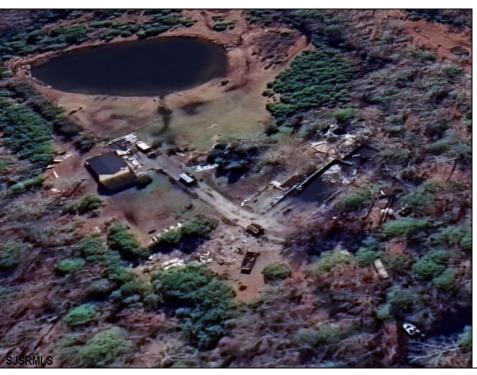

## **COMMENTS**

Must see 9.1 acres of BEAUTIFUL SECLUDED LAND TOWARD THE END OF Betsey Scull Road. SEE ATTACHED VIRTUAL TOUR OF PROPERTY THIS SUMMER! It is the perfect location to build your dream home for your family! So close to the beautiful beaches of Ocean City and the great restaurants, and shops in Somers Point, yet secluded enough in your own wooded oasis with 9.1 acres with hardly any wet lands. There is a beautiful pond and walking trail along the edge of the property as well as a large barn structure that could serve many different purposes. There are several opportunities with this property, including enough frontage to subdivide to 2 lots however the buyer is responsible to confirm this with the township. If you own your own business there is plenty of room for vehicles and machinery. This property had a house fire back in February 2024 and the foundation and inground pool are still there as well as septic and well. The Buyer will be responsible for all inspections. Go and see this beautiful location today with tons of opportunity for whatever you are looking to do. Property is being Sold As Is. There is a second YouTube video of the walking trail around the property contact me to send it to you.