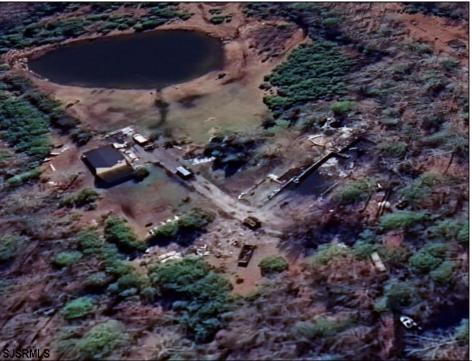

## **COMMENTS**

Must see 9.1 acres of BEAUTIFUL SECLUDED LAND TOWARD THE END OF Betsey Scull Road. SEE ATTACHED VIRTUAL TOUR OF PROPERTY THIS SUMMER! It is the perfect location to build your dream home for your family! So close to the beautiful beaches of Ocean City and the great restaurants, and shops in Somers Point, yet secluded enough in your own wooded oasis with 9.1 acres with hardly any wet lands. There is a beautiful pond and walking trail along the edge of the property as well as a large barn structure that could serve many different purposes. There are several opportunities with this property, including enough frontage to subdivide to 2 lots however the buyer is responsible to confirm this with the township. If you own your own business there is plenty of room for vehicles and machinery. This property had a house fire back in February 2024 and the foundation and inground pool are still there as well as septic and well. The Buyer will be responsible for all inspections. Go and see this beautiful location today with tons of opportunity for whatever you are looking to do. Property is being Sold As Is. There is a second YouTube video of the walking trail around the property contact me to send it to you.