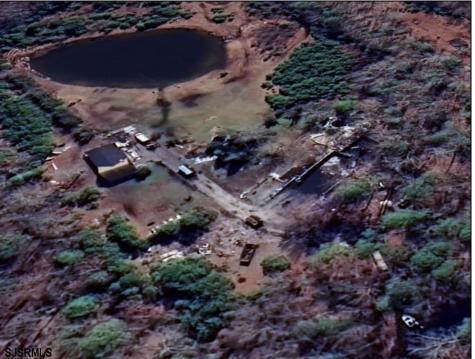

## **COMMENTS**

Must see 9.1 acres of BEAUTIFUL SECLUDED LAND TOWARD THE END OF Betsey Scull Road. SEE ATTACHED VIRTUAL TOUR OF PROPERTY THIS SUMMER! It is the perfect location to build your dream home for your family! So close to the beautiful beaches of Ocean City and the great restaurants, and shops in Somers Point, yet secluded enough in your own wooded oasis with 9.1 acres with hardly any wet lands. There is a beautiful pond and walking trail along the edge of the property as well as a large barn structure that could serve many different purposes. There are several opportunities with this property, including enough frontage to subdivide to 2 lots however the buyer is responsible to confirm this with the township. If you own your own business there is plenty of room for vehicles and machinery. This property had a house fire back in February 2024 and the foundation and inground pool are still there as well as septic and well. The Buyer will be responsible for all inspections. Go and see this beautiful location today with tons of opportunity for whatever you are looking to do. Property is being Sold As Is.