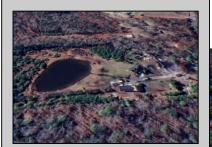

## **COMMENTS**

Must see 9.1 acres of BEAUTIFUL SECLUDED LAND TOWARD THE END OF Betsey Scull Road. SEE ATTACHED VIRTUAL TOUR OF PROPERTY THIS SUMMER! It is the perfect location to build your dream home for your family! So close to the beautiful beaches of Ocean City and the great restaurants, and shops in Somers Point, yet secluded enough in your own wooded oasis with 9.1 acres with hardly any wet lands. There is a beautiful pond and walking trail along the edge of the property as well as a large barn structure that could serve many different purposes. There are several opportunities with this property, including enough frontage to subdivide to 2 lots however the buyer is responsible to confirm this with the township. If you own your own business there is plenty of room for vehicles and machinery. This property had a house fire back in February 2024 and the foundation and inground pool are still there as well as septic and well. The Buyer will be responsible for all inspections. Go and see this beautiful location today with tons of opportunity for whatever you are looking to do. Property is being Sold As Is. There is a second YouTube video of the walking trail around the property contact me to send it to you.