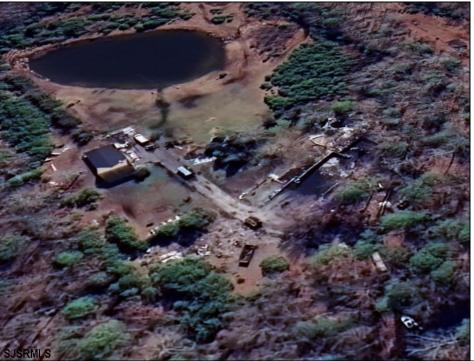

## **COMMENTS**

Must see 9.1 acres of BEAUTIFUL SECLUDED LAND TOWARD THE END OF Betsey Scull Road. SEE ATTACHED VIRTUAL TOUR OF PROPERTY THIS SUMMER! It is the perfect location to build your dream home for your family! So close to the beautiful beaches of Ocean City and the great restaurants, and shops in Somers Point, yet secluded enough in your own wooded oasis with 9.1 acres with hardly any wet lands. There is a beautiful pond and walking trail along the edge of the property as well as a large barn structure that could serve many different purposes. There are several opportunities with this property, including enough frontage to subdivide to 2 lots however the buyer is responsible to confirm this with the township. If you own your own business there is plenty of room for vehicles and machinery. This property had a house fire back in February 2024 and the foundation and inground pool are still there as well as septic and well. The Buyer will be responsible for all inspections. Go and see this beautiful location today with tons of opportunity for whatever you are looking to do. Property is being Sold As Is. There is a second YouTube video of the walking trail around the property contact me to send it to you.