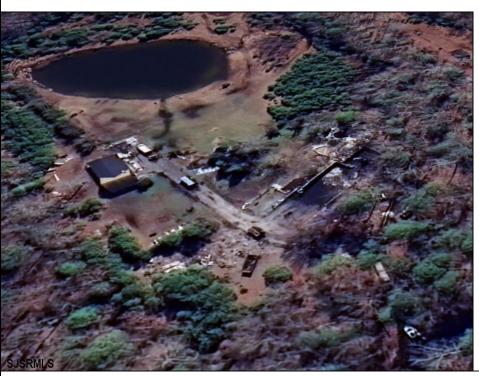

## **COMMENTS**

Must see 9.1 acres of BEAUTIFUL SECLUDED LAND TOWARD THE END OF Betsey Scull Road. SEE ATTACHED VIRTUAL TOUR OF PROPERTY THIS SUMMER! It is the perfect location to build your dream home for your family! So close to the beautiful beaches of Ocean City and the great restaurants, and shops in Somers Point, yet secluded enough in your own wooded oasis with 9.1 acres with hardly any wet lands. There is a beautiful pond and walking trail along the edge of the property as well as a large barn structure that could serve many different purposes. There are several opportunities with this property, including enough frontage to subdivide to 2 lots however the buyer is responsible to confirm this with the township. If you own your own business there is plenty of room for vehicles and machinery. This property had a house fire back in February 2024 and the foundation and inground pool are still there as well as septic and well. The Buyer will be responsible for all inspections. Go and see this beautiful location today with tons of opportunity for whatever you are looking to do. Property is being Sold As Is. There is a second YouTube video of the walking trail around the property contact me to send it to you.