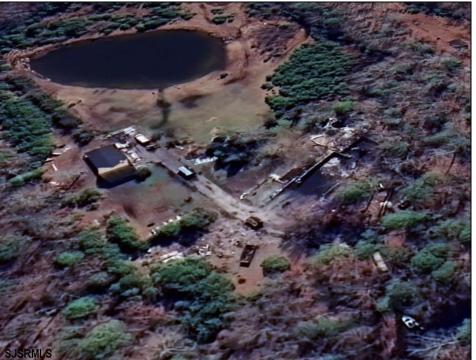

## **COMMENTS**

Must see 9.1 acres of BEAUTIFUL SECLUDED LAND TOWARD THE END OF Betsey Scull Road. SEE ATTACHED VIRTUAL TOUR OF PROPERTY THIS SUMMER! It is the perfect location to build your dream home for your family! So close to the beautiful beaches of Ocean City and the great restaurants, and shops in Somers Point, yet secluded enough in your own wooded oasis with 9.1 acres with hardly any wet lands. There is a beautiful pond and walking trail along the edge of the property as well as a large barn structure that could serve many different purposes. There are several opportunities with this property, including enough frontage to subdivide to 2 lots however the buyer is responsible to confirm this with the township. If you own your own business there is plenty of room for vehicles and machinery. This property had a house fire back in February 2024 and the foundation and inground pool are still there as well as septic and well. The Buyer will be responsible for all inspections. Go and see this beautiful location today with tons of opportunity for whatever you are looking to do. Property is being Sold As Is. There is a second YouTube video of the walking trail around the property contact me to send it to you.