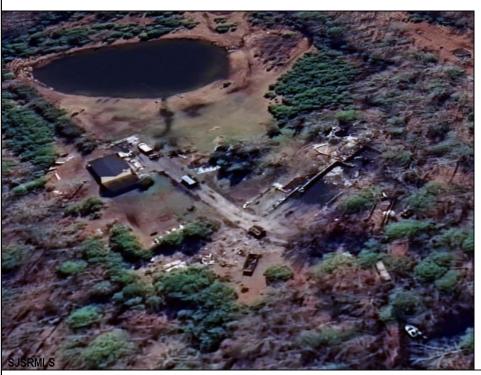

## **COMMENTS**

Must see 9.1 acres of BEAUTIFUL SECLUDED LAND TOWARD THE END OF Betsey Scull Road. SEE ATTACHED VIRTUAL TOUR OF PROPERTY THIS SUMMER! It is the perfect location to build your dream home for your family! So close to the beautiful beaches of Ocean City and the great restaurants, and shops in Somers Point, yet secluded enough in your own wooded oasis with 9.1 acres with hardly any wet lands. There is a beautiful pond and walking trail along the edge of the property as well as a large barn structure that could serve many different purposes. There are several opportunities with this property, including enough frontage to subdivide to 2 lots however the buyer is responsible to confirm this with the township. If you own your own business there is plenty of room for vehicles and machinery. This property had a house fire back in February 2024 and the foundation and inground pool are still there as well as septic and well. The Buyer will be responsible for all inspections. Go and see this beautiful location today with tons of opportunity for whatever you are looking to do. Property is being Sold As Is. There is a second YouTube video of the walking trail around the property contact me to send it to you.