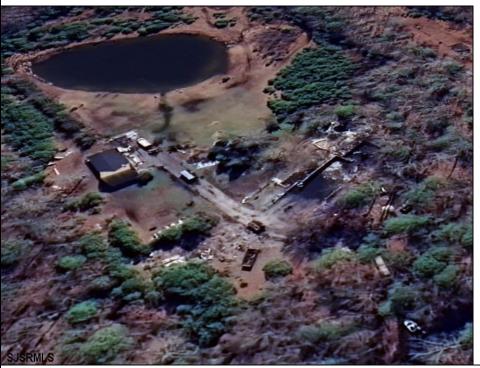

## **COMMENTS**

Must see 9.1 acres of BEAUTIFUL SECLUDED LAND TOWARD THE END OF Betsey Scull Road. SEE ATTACHED VIRTUAL TOUR OF PROPERTY THIS SUMMER! It is the perfect location to build your dream home for your family! So close to the beautiful beaches of Ocean City and the great restaurants, and shops in Somers Point, yet secluded enough in your own wooded oasis with 9.1 acres with hardly any wet lands. There is a beautiful pond and walking trail along the edge of the property as well as a large barn structure that could serve many different purposes. There are several opportunities with this property, including enough frontage to subdivide to 2 lots however the buyer is responsible to confirm this with the township. If you own your own business there is plenty of room for vehicles and machinery. This property had a house fire back in February 2024 and the foundation and inground pool are still there as well as septic and well. The Buyer will be responsible for all inspections. Go and see this beautiful location today with tons of opportunity for whatever you are looking to do. Property is being Sold As Is. There is a second YouTube video of the walking trail around the property contact me to send it to you.