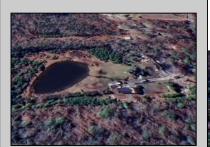

## **COMMENTS**

Must see 9.1 acres of BEAUTIFUL SECLUDED LAND TOWARD THE END OF Betsey Scull Road. SEE ATTACHED VIRTUAL TOUR OF PROPERTY THIS SUMMER! It is the perfect location to build your dream home for your family! So close to the beautiful beaches of Ocean City and the great restaurants, and shops in Somers Point, yet secluded enough in your own wooded oasis with 9.1 acres with hardly any wet lands. There is a beautiful pond and walking trail along the edge of the property as well as a large barn structure that could serve many different purposes. There are several opportunities with this property, including enough frontage to subdivide to 2 lots however the buyer is responsible to confirm this with the township. If you own your own business there is plenty of room for vehicles and machinery. This property had a house fire back in February 2024 and the foundation and inground pool are still there as well as septic and well. The Buyer will be responsible for all inspections. Go and see this beautiful location today with tons of opportunity for whatever you are looking to do. Property is being Sold As Is. There is a second YouTube video of the walking trail around the property contact me to send it to you.