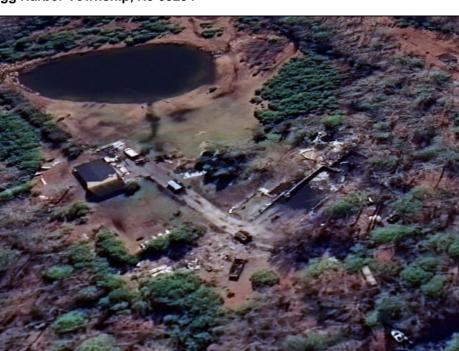

## **COMMENTS**

Must see 9.1 acres of BEAUTIFUL SECLUDED LAND TOWARD THE END OF Betsey Scull Road. SEE ATTACHED VIRTUAL TOUR OF PROPERTY THIS SUMMER! It is the perfect location to build your dream home for your family! So close to the beautiful beaches of Ocean City and the great restaurants, and shops in Somers Point, yet secluded enough in your own wooded oasis with 9.1 acres with hardly any wet lands. There is a beautiful pond and walking trail along the edge of the property as well as a large barn structure that could serve many different purposes. There are several opportunities with this property, including enough frontage to subdivide to 2 lots however the buyer is responsible to confirm this with the township. If you own your own business there is plenty of room for vehicles and machinery. This property had a house fire back in February 2024 and the foundation and inground pool are still there as well as septic and well. The Buyer will be responsible for all inspections. Go and see this beautiful location today with tons of opportunity for whatever you are looking to do. Property is being Sold As Is. There is a second YouTube video of the walking trail around the property contact me to send it to you.