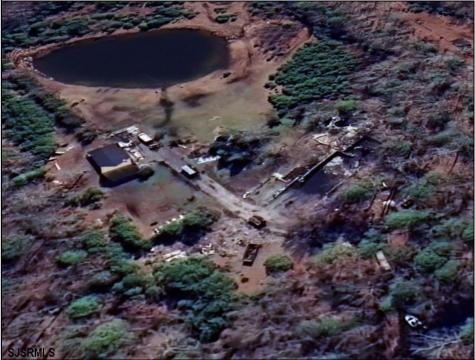

## COMMENTS

Must see 9.1 acres of BEAUTIFUL SECLUDED LAND TOWARD THE END OF Betsey Scull Road. SEE ATTACHED VIRTUAL TOUR OF PROPERTY THIS SUMMER! It is the perfect location to build your dream home for your family! So close to the beautiful beaches of Ocean City and the great restaurants, and shops in Somers Point, yet secluded enough in your own wooded oasis with 9.1 acres with hardly any wet lands. There is a beautiful pond and walking trail along the edge of the property as well as a large barn structure that could serve many different purposes. There are several opportunities with this property, including enough frontage to subdivide to 2 lots however the buyer is responsible to confirm this with the township. If you own your own business there is plenty of room for vehicles and machinery. This property had a house fire back in February 2024 and the foundation and inground pool are still there as well as septic and well. The Buyer will be responsible for all inspections. Go and see this beautiful location today with tons of opportunity for whatever you are looking to do. Property is being Sold As Is. There is a second YouTube video of the walking trail around the property contact me to send it to you.