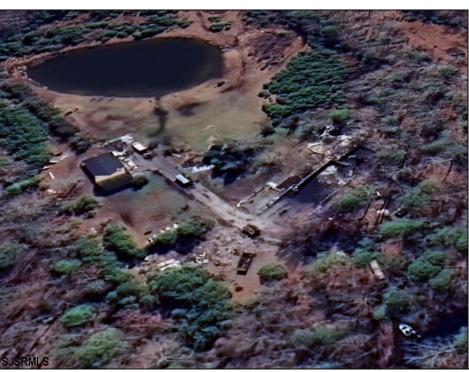

## **COMMENTS**

Must see 9.1 acres of BEAUTIFUL SECLUDED LAND TOWARD THE END OF Betsey Scull Road. SEE ATTACHED VIRTUAL TOUR OF PROPERTY THIS SUMMER! It is the perfect location to build your dream home for your family! So close to the beautiful beaches of Ocean City and the great restaurants, and shops in Somers Point, yet secluded enough in your own wooded oasis with 9.1 acres with hardly any wet lands. There is a beautiful pond and walking trail along the edge of the property as well as a large barn structure that could serve many different purposes. There are several opportunities with this property, including enough frontage to subdivide to 2 lots however the buyer is responsible to confirm this with the township. If you own your own business there is plenty of room for vehicles and machinery. This property had a house fire back in February 2024 and the foundation and inground pool are still there as well as septic and well. The Buyer will be responsible for all inspections. Go and see this beautiful location today with tons of opportunity for whatever you are looking to do. Property is being Sold As Is. There is a second YouTube video of the walking trail around the property contact me to send it to you.