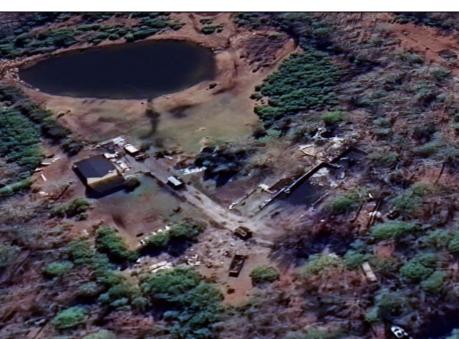

## **COMMENTS**

Must see 9.1 acres of BEAUTIFUL SECLUDED LAND TOWARD THE END OF Betsey Scull Road. SEE ATTACHED VIRTUAL TOUR OF PROPERTY THIS SUMMER! It is the perfect location to build your dream home for your family! So close to the beautiful beaches of Ocean City and the great restaurants, and shops in Somers Point, yet secluded enough in your own wooded oasis with 9.1 acres with hardly any wet lands. There is a beautiful pond and walking trail along the edge of the property as well as a large barn structure that could serve many different purposes. There are several opportunities with this property, including enough frontage to subdivide to 2 lots however the buyer is responsible to confirm this with the township. If you own your own business there is plenty of room for vehicles and machinery. This property had a house fire back in February 2024 and the foundation and inground pool are still there as well as septic and well. The Buyer will be responsible for all inspections. Go and see this beautiful location today with tons of opportunity for whatever you are looking to do. Property is being Sold As Is. There is a second YouTube video of the walking trail around the property contact me to send it to you.