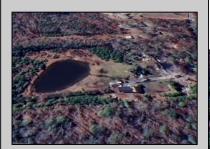

## **COMMENTS**

Must see 9.1 acres of BEAUTIFUL SECLUDED LAND TOWARD THE END OF Betsey Scull Road. SEE ATTACHED VIRTUAL TOUR OF PROPERTY THIS SUMMER! It is the perfect location to build your dream home for your family! So close to the beautiful beaches of Ocean City and the great restaurants, and shops in Somers Point, yet secluded enough in your own wooded oasis with 9.1 acres with hardly any wet lands. There is a beautiful pond and walking trail along the edge of the property as well as a large barn structure that could serve many different purposes. There are several opportunities with this property, including enough frontage to subdivide to 2 lots however the buyer is responsible to confirm this with the township. If you own your own business there is plenty of room for vehicles and machinery. This property had a house fire back in February 2024 and the foundation and inground pool are still there as well as septic and well. The Buyer will be responsible for all inspections. Go and see this beautiful location today with tons of opportunity for whatever you are looking to do. Property is being Sold As Is.