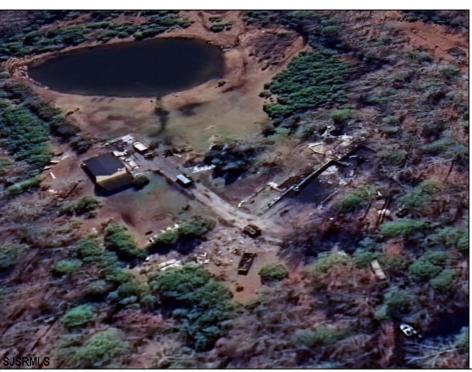

## **COMMENTS**

Must see 9.1 acres of BEAUTIFUL SECLUDED LAND TOWARD THE END OF Betsey Scull Road. SEE ATTACHED VIRTUAL TOUR OF PROPERTY THIS SUMMER! It is the perfect location to build your dream home for your family! So close to the beautiful beaches of Ocean City and the great restaurants, and shops in Somers Point, yet secluded enough in your own wooded oasis with 9.1 acres with hardly any wet lands. There is a beautiful pond and walking trail along the edge of the property as well as a large barn structure that could serve many different purposes. There are several opportunities with this property, including enough frontage to subdivide to 2 lots however the buyer is responsible to confirm this with the township. If you own your own business there is plenty of room for vehicles and machinery. This property had a house fire back in February 2024 and the foundation and inground pool are still there as well as septic and well. The Buyer will be responsible for all inspections. Go and see this beautiful location today with tons of opportunity for whatever you are looking to do. Property is being Sold As Is. There is a second YouTube video of the walking trail around the property contact me to send it to you.