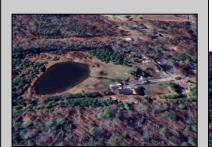

## **COMMENTS**

Must see 9.1 acres of BEAUTIFUL SECLUDED LAND TOWARD THE END OF Betsey Scull Road. SEE ATTACHED VIRTUAL TOUR OF PROPERTY THIS SUMMER! It is the perfect location to build your dream home for your family! So close to the beautiful beaches of Ocean City and the great restaurants, and shops in Somers Point, yet secluded enough in your own wooded oasis with 9.1 acres with hardly any wet lands. There is a beautiful pond and walking trail along the edge of the property as well as a large barn structure that could serve many different purposes. There are several opportunities with this property, including enough frontage to subdivide to 2 lots however the buyer is responsible to confirm this with the township. If you own your own business there is plenty of room for vehicles and machinery. This property had a house fire back in February 2024 and the foundation and inground pool are still there as well as septic and well. The Buyer will be responsible for all inspections. Go and see this beautiful location today with tons of opportunity for whatever you are looking to do. Property is being Sold As Is. There is a second YouTube video of the walking trail around the property contact me to send it to you.