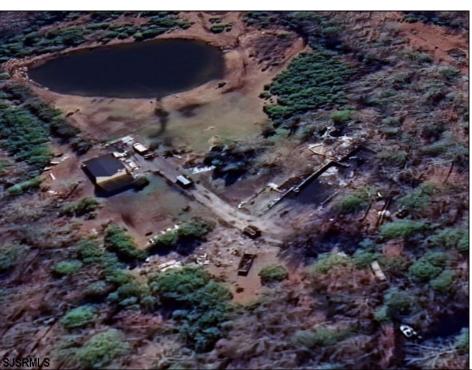

## **COMMENTS**

Must see 9.1 acres of BEAUTIFUL SECLUDED LAND TOWARD THE END OF Betsey Scull Road. SEE ATTACHED VIRTUAL TOUR OF PROPERTY THIS SUMMER! It is the perfect location to build your dream home for your family! So close to the beautiful beaches of Ocean City and the great restaurants, and shops in Somers Point, yet secluded enough in your own wooded oasis with 9.1 acres with hardly any wet lands. There is a beautiful pond and walking trail along the edge of the property as well as a large barn structure that could serve many different purposes. There are several opportunities with this property, including enough frontage to subdivide to 2 lots however the buyer is responsible to confirm this with the township. If you own your own business there is plenty of room for vehicles and machinery. This property had a house fire back in February 2024 and the foundation and inground pool are still there as well as septic and well. The Buyer will be responsible for all inspections. Go and see this beautiful location today with tons of opportunity for whatever you are looking to do. Property is being Sold As Is. There is a second YouTube video of the walking trail around the property contact me to send it to you.