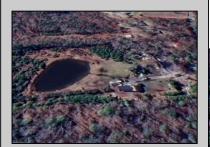

## **COMMENTS**

Must see 9.1 acres of BEAUTIFUL SECLUDED LAND TOWARD THE END OF Betsey Scull Road. SEE ATTACHED VIRTUAL TOUR OF PROPERTY THIS SUMMER! It is the perfect location to build your dream home for your family! So close to the beautiful beaches of Ocean City and the great restaurants, and shops in Somers Point, yet secluded enough in your own wooded oasis with 9.1 acres with hardly any wet lands. There is a beautiful pond and walking trail along the edge of the property as well as a large barn structure that could serve many different purposes. There are several opportunities with this property, including enough frontage to subdivide to 2 lots however the buyer is responsible to confirm this with the township. If you own your own business there is plenty of room for vehicles and machinery. This property had a house fire back in February 2024 and the foundation and inground pool are still there as well as septic and well. The Buyer will be responsible for all inspections. Go and see this beautiful location today with tons of opportunity for whatever you are looking to do. Property is being Sold As Is. There is a second YouTube video of the walking trail around the property contact me to send it to you.