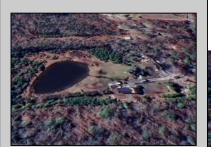

## COMMENTS

Must see 9.1 acres of BEAUTIFUL SECLUDED LAND TOWARD THE END OF Betsey Scull Road. SEE ATTACHED VIRTUAL TOUR OF PROPERTY THIS SUMMER! It is the perfect location to build your dream home for your family! So close to the beautiful beaches of Ocean City and the great restaurants, and shops in Somers Point, yet secluded enough in your own wooded oasis with 9.1 acres with hardly any wet lands. There is a beautiful pond and walking trail along the edge of the property as well as a large barn structure that could serve many different purposes. There are several opportunities with this property, including enough frontage to subdivide to 2 lots however the buyer is responsible to confirm this with the township. If you own your own business there is plenty of room for vehicles and machinery. This property had a house fire back in February 2024 and the foundation and inground pool are still there as well as septic and well. The Buyer will be responsible for all inspections. Go and see this beautiful location today with tons of opportunity for whatever you are looking to do. Property is being Sold As Is. There is a second YouTube video of the walking trail around the property contact me to send it to you.