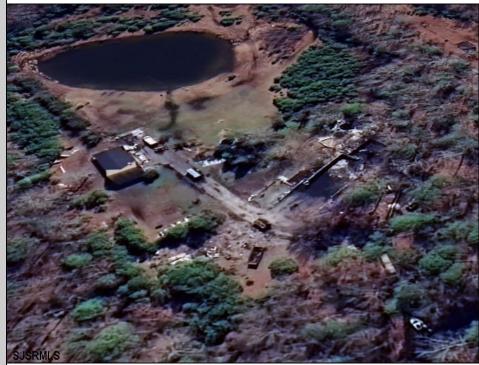

## COMMENTS

Must see 9.1 acres of BEAUTIFUL SECLUDED LAND TOWARD THE END OF Betsey Scull Road. SEE ATTACHED VIRTUAL TOUR OF PROPERTY THIS SUMMER! It is the perfect location to build your dream home for your family! So close to the beautiful beaches of Ocean City and the great restaurants, and shops in Somers Point, yet secluded enough in your own wooded oasis with 9.1 acres with hardly any wet lands. There is a beautiful pond and walking trail along the edge of the property as well as a large barn structure that could serve many different purposes. There are several opportunities with this property, including enough frontage to subdivide to 2 lots however the buyer is responsible to confirm this with the township. If you own your own business there is plenty of room for vehicles and machinery. This property had a house fire back in February 2024 and the foundation and inground pool are still there as well as septic and well. The Buyer will be responsible for all inspections. Go and see this beautiful location today with tons of opportunity for whatever you are looking to do. Property is being Sold As Is. There is a second YouTube video of the walking trail around the property contact me to send it to you.