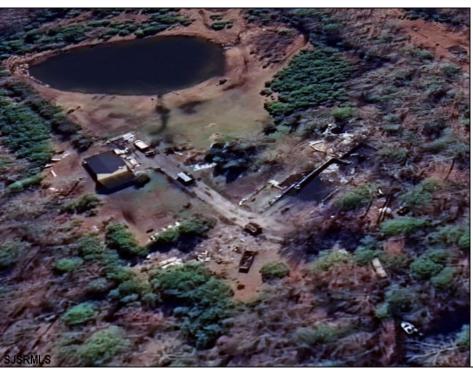

## **COMMENTS**

Must see 9.1 acres of BEAUTIFUL SECLUDED LAND TOWARD THE END OF Betsey Scull Road. SEE ATTACHED VIRTUAL TOUR OF PROPERTY THIS SUMMER! It is the perfect location to build your dream home for your family! So close to the beautiful beaches of Ocean City and the great restaurants, and shops in Somers Point, yet secluded enough in your own wooded oasis with 9.1 acres with hardly any wet lands. There is a beautiful pond and walking trail along the edge of the property as well as a large barn structure that could serve many different purposes. There are several opportunities with this property, including enough frontage to subdivide to 2 lots however the buyer is responsible to confirm this with the township. If you own your own business there is plenty of room for vehicles and machinery. This property had a house fire back in February 2024 and the foundation and inground pool are still there as well as septic and well. The Buyer will be responsible for all inspections. Go and see this beautiful location today with tons of opportunity for whatever you are looking to do. Property is being Sold As Is. There is a second YouTube video of the walking trail around the property contact me to send it to you.