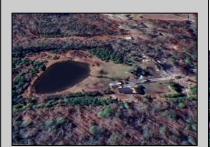

## **COMMENTS**

Must see 9.1 acres of BEAUTIFUL SECLUDED LAND TOWARD THE END OF Betsey Scull Road. SEE ATTACHED VIRTUAL TOUR OF PROPERTY THIS SUMMER! It is the perfect location to build your dream home for your family! So close to the beautiful beaches of Ocean City and the great restaurants, and shops in Somers Point, yet secluded enough in your own wooded oasis with 9.1 acres with hardly any wet lands. There is a beautiful pond and walking trail along the edge of the property as well as a large barn structure that could serve many different purposes. There are several opportunities with this property, including enough frontage to subdivide to 2 lots however the buyer is responsible to confirm this with the township. If you own your own business there is plenty of room for vehicles and machinery. This property had a house fire back in February 2024 and the foundation and inground pool are still there as well as septic and well. The Buyer will be responsible for all inspections. Go and see this beautiful location today with tons of opportunity for whatever you are looking to do. Property is being Sold As Is.