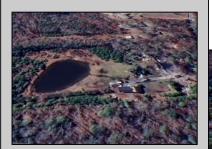

## **COMMENTS**

Must see 9.1 acres of BEAUTIFUL SECLUDED LAND TOWARD THE END OF Betsey Scull Road. SEE ATTACHED VIRTUAL TOUR OF PROPERTY THIS SUMMER! It is the perfect location to build your dream home for your family! So close to the beautiful beaches of Ocean City and the great restaurants, and shops in Somers Point, yet secluded enough in your own wooded oasis with 9.1 acres with hardly any wet lands. There is a beautiful pond and walking trail along the edge of the property as well as a large barn structure that could serve many different purposes. There are several opportunities with this property, including enough frontage to subdivide to 2 lots however the buyer is responsible to confirm this with the township. If you own your own business there is plenty of room for vehicles and machinery. This property had a house fire back in February 2024 and the foundation and inground pool are still there as well as septic and well. The Buyer will be responsible for all inspections. Go and see this beautiful location today with tons of opportunity for whatever you are looking to do. Property is being Sold As Is. There is a second YouTube video of the walking trail around the property contact me to send it to you.