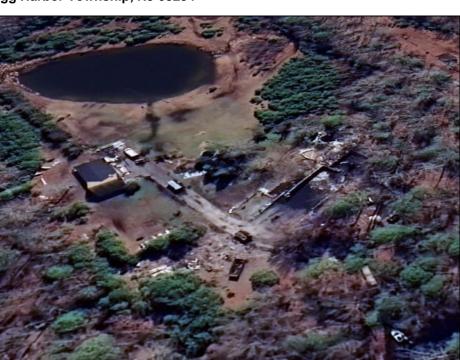

## **COMMENTS**

Must see 9.1 acres of BEAUTIFUL SECLUDED LAND TOWARD THE END OF Betsey Scull Road. SEE ATTACHED VIRTUAL TOUR OF PROPERTY THIS SUMMER! It is the perfect location to build your dream home for your family! So close to the beautiful beaches of Ocean City and the great restaurants, and shops in Somers Point, yet secluded enough in your own wooded oasis with 9.1 acres with hardly any wet lands. There is a beautiful pond and walking trail along the edge of the property as well as a large barn structure that could serve many different purposes. There are several opportunities with this property, including enough frontage to subdivide to 2 lots however the buyer is responsible to confirm this with the township. If you own your own business there is plenty of room for vehicles and machinery. This property had a house fire back in February 2024 and the foundation and inground pool are still there as well as septic and well. The Buyer will be responsible for all inspections. Go and see this beautiful location today with tons of opportunity for whatever you are looking to do. Property is being Sold As Is. There is a second YouTube video of the walking trail around the property contact me to send it to you.