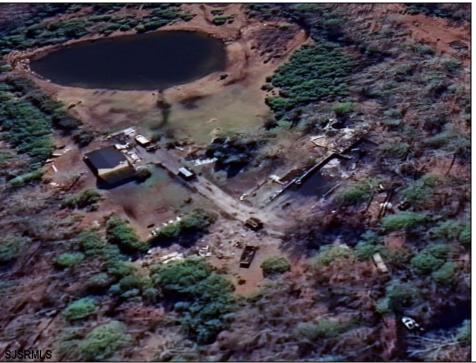

## **COMMENTS**

Must see 9.1 acres of BEAUTIFUL SECLUDED LAND TOWARD THE END OF Betsey Scull Road. SEE ATTACHED VIRTUAL TOUR OF PROPERTY THIS SUMMER! It is the perfect location to build your dream home for your family! So close to the beautiful beaches of Ocean City and the great restaurants, and shops in Somers Point, yet secluded enough in your own wooded oasis with 9.1 acres with hardly any wet lands. There is a beautiful pond and walking trail along the edge of the property as well as a large barn structure that could serve many different purposes. There are several opportunities with this property, including enough frontage to subdivide to 2 lots however the buyer is responsible to confirm this with the township. If you own your own business there is plenty of room for vehicles and machinery. This property had a house fire back in February 2024 and the foundation and inground pool are still there as well as septic and well. The Buyer will be responsible for all inspections. Go and see this beautiful location today with tons of opportunity for whatever you are looking to do. Property is being Sold As Is. There is a second YouTube video of the walking trail around the property contact me to send it to you.