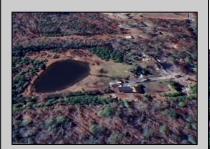

## **COMMENTS**

Must see 9.1 acres of BEAUTIFUL SECLUDED LAND TOWARD THE END OF Betsey Scull Road. SEE ATTACHED VIRTUAL TOUR OF PROPERTY THIS SUMMER! It is the perfect location to build your dream home for your family! So close to the beautiful beaches of Ocean City and the great restaurants, and shops in Somers Point, yet secluded enough in your own wooded oasis with 9.1 acres with hardly any wet lands. There is a beautiful pond and walking trail along the edge of the property as well as a large barn structure that could serve many different purposes. There are several opportunities with this property, including enough frontage to subdivide to 2 lots however the buyer is responsible to confirm this with the township. If you own your own business there is plenty of room for vehicles and machinery. This property had a house fire back in February 2024 and the foundation and inground pool are still there as well as septic and well. The Buyer will be responsible for all inspections. Go and see this beautiful location today with tons of opportunity for whatever you are looking to do. Property is being Sold As Is. There is a second YouTube video of the walking trail around the property contact me to send it to you.