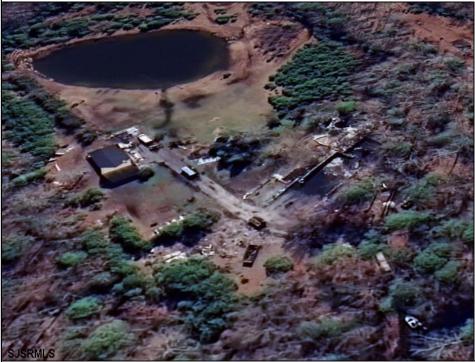

## COMMENTS

Must see 9.1 acres of BEAUTIFUL SECLUDED LAND TOWARD THE END OF Betsey Scull Road. SEE ATTACHED VIRTUAL TOUR OF PROPERTY THIS SUMMER! It is the perfect location to build your dream home for your family! So close to the beautiful beaches of Ocean City and the great restaurants, and shops in Somers Point, yet secluded enough in your own wooded oasis with 9.1 acres with hardly any wet lands. There is a beautiful pond and walking trail along the edge of the property as well as a large barn structure that could serve many different purposes. There are several opportunities with this property, including enough frontage to subdivide to 2 lots however the buyer is responsible to confirm this with the township. If you own your own business there is plenty of room for vehicles and machinery. This property had a house fire back in February 2024 and the foundation and inground pool are still there as well as septic and well. The Buyer will be responsible for all inspections. Go and see this beautiful location today with tons of opportunity for whatever you are looking to do. Property is being Sold As Is. There is a second YouTube video of the walking trail around the property contact me to send it to you.