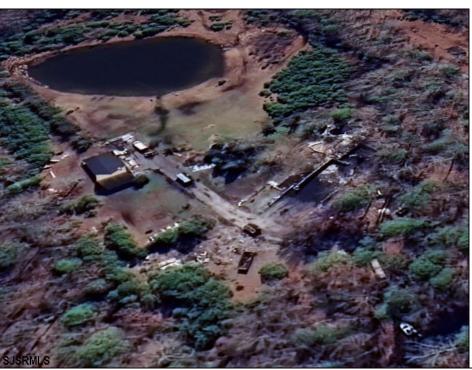

## **COMMENTS**

Must see 9.1 acres of BEAUTIFUL SECLUDED LAND TOWARD THE END OF Betsey Scull Road. SEE ATTACHED VIRTUAL TOUR OF PROPERTY THIS SUMMER! It is the perfect location to build your dream home for your family! So close to the beautiful beaches of Ocean City and the great restaurants, and shops in Somers Point, yet secluded enough in your own wooded oasis with 9.1 acres with hardly any wet lands. There is a beautiful pond and walking trail along the edge of the property as well as a large barn structure that could serve many different purposes. There are several opportunities with this property, including enough frontage to subdivide to 2 lots however the buyer is responsible to confirm this with the township. If you own your own business there is plenty of room for vehicles and machinery. This property had a house fire back in February 2024 and the foundation and inground pool are still there as well as septic and well. The Buyer will be responsible for all inspections. Go and see this beautiful location today with tons of opportunity for whatever you are looking to do. Property is being Sold As Is. There is a second YouTube video of the walking trail around the property contact me to send it to you.