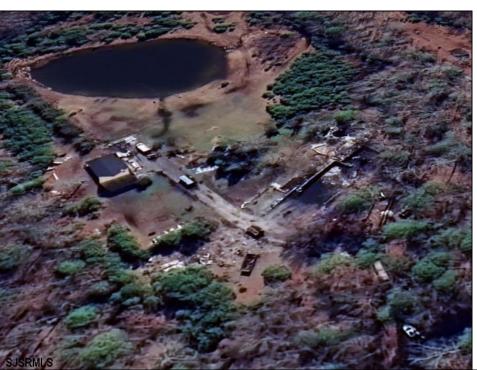

## **COMMENTS**

Must see 9.1 acres of BEAUTIFUL SECLUDED LAND TOWARD THE END OF Betsey Scull Road. SEE ATTACHED VIRTUAL TOUR OF PROPERTY THIS SUMMER! It is the perfect location to build your dream home for your family! So close to the beautiful beaches of Ocean City and the great restaurants, and shops in Somers Point, yet secluded enough in your own wooded oasis with 9.1 acres with hardly any wet lands. There is a beautiful pond and walking trail along the edge of the property as well as a large barn structure that could serve many different purposes. There are several opportunities with this property, including enough frontage to subdivide to 2 lots however the buyer is responsible to confirm this with the township. If you own your own business there is plenty of room for vehicles and machinery. This property had a house fire back in February 2024 and the foundation and inground pool are still there as well as septic and well. The Buyer will be responsible for all inspections. Go and see this beautiful location today with tons of opportunity for whatever you are looking to do. Property is being Sold As Is.