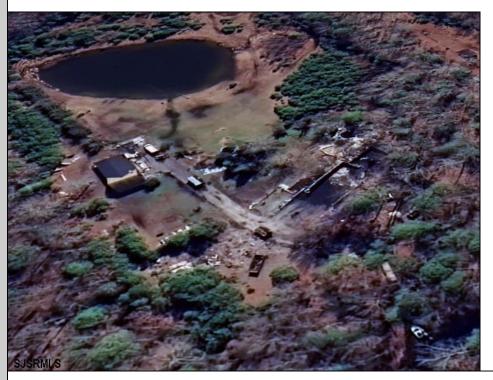

## **COMMENTS**

Must see 9.1 acres of BEAUTIFUL SECLUDED LAND TOWARD THE END OF Betsey Scull Road. SEE ATTACHED VIRTUAL TOUR OF PROPERTY THIS SUMMER! It is the perfect location to build your dream home for your family! So close to the beautiful beaches of Ocean City and the great restaurants, and shops in Somers Point, yet secluded enough in your own wooded oasis with 9.1 acres with hardly any wet lands. There is a beautiful pond and walking trail along the edge of the property as well as a large barn structure that could serve many different purposes. There are several opportunities with this property, including enough frontage to subdivide to 2 lots however the buyer is responsible to confirm this with the township. If you own your own business there is plenty of room for vehicles and machinery. This property had a house fire back in February 2024 and the foundation and inground pool are still there as well as septic and well. The Buyer will be responsible for all inspections. Go and see this beautiful location today with tons of opportunity for whatever you are looking to do. Property is being Sold As Is. There is a second YouTube video of the walking trail around the property contact me to send it to you.