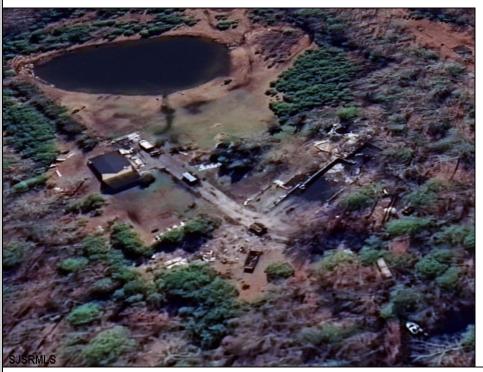

## **COMMENTS**

Must see 9.1 acres of BEAUTIFUL SECLUDED LAND TOWARD THE END OF Betsey Scull Road. SEE ATTACHED VIRTUAL TOUR OF PROPERTY THIS SUMMER! It is the perfect location to build your dream home for your family! So close to the beautiful beaches of Ocean City and the great restaurants, and shops in Somers Point, yet secluded enough in your own wooded oasis with 9.1 acres with hardly any wet lands. There is a beautiful pond and walking trail along the edge of the property as well as a large barn structure that could serve many different purposes. There are several opportunities with this property, including enough frontage to subdivide to 2 lots however the buyer is responsible to confirm this with the township. If you own your own business there is plenty of room for vehicles and machinery. This property had a house fire back in February 2024 and the foundation and inground pool are still there as well as septic and well. The Buyer will be responsible for all inspections. Go and see this beautiful location today with tons of opportunity for whatever you are looking to do. Property is being Sold As Is. There is a second YouTube video of the walking trail around the property contact me to send it to you.