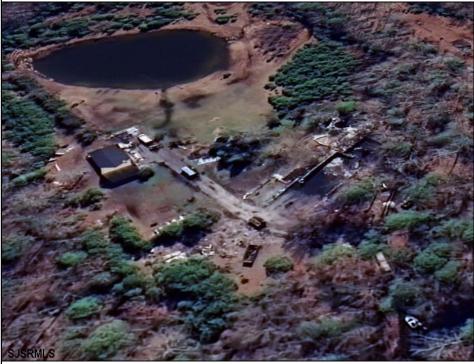

## COMMENTS

Must see 9.1 acres of BEAUTIFUL SECLUDED LAND TOWARD THE END OF Betsey Scull Road. SEE ATTACHED VIRTUAL TOUR OF PROPERTY THIS SUMMER! It is the perfect location to build your dream home for your family! So close to the beautiful beaches of Ocean City and the great restaurants, and shops in Somers Point, yet secluded enough in your own wooded oasis with 9.1 acres with hardly any wet lands. There is a beautiful pond and walking trail along the edge of the property as well as a large barn structure that could serve many different purposes. There are several opportunities with this property, including enough frontage to subdivide to 2 lots however the buyer is responsible to confirm this with the township. If you own your own business there is plenty of room for vehicles and machinery. This property had a house fire back in February 2024 and the foundation and inground pool are still there as well as septic and well. The Buyer will be responsible for all inspections. Go and see this beautiful location today with tons of opportunity for whatever you are looking to do. Property is being Sold As Is. There is a second YouTube video of the walking trail around the property contact me to send it to you.