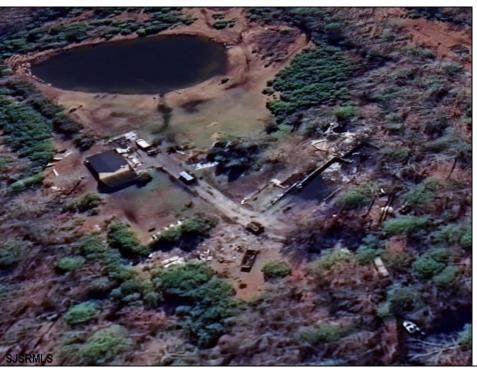

## **COMMENTS**

Must see 9.1 acres of BEAUTIFUL SECLUDED LAND TOWARD THE END OF Betsey Scull Road. SEE ATTACHED VIRTUAL TOUR OF PROPERTY THIS SUMMER! It is the perfect location to build your dream home for your family! So close to the beautiful beaches of Ocean City and the great restaurants, and shops in Somers Point, yet secluded enough in your own wooded oasis with 9.1 acres with hardly any wet lands. There is a beautiful pond and walking trail along the edge of the property as well as a large barn structure that could serve many different purposes. There are several opportunities with this property, including enough frontage to subdivide to 2 lots however the buyer is responsible to confirm this with the township. If you own your own business there is plenty of room for vehicles and machinery. This property had a house fire back in February 2024 and the foundation and inground pool are still there as well as septic and well. The Buyer will be responsible for all inspections. Go and see this beautiful location today with tons of opportunity for whatever you are looking to do. Property is being Sold As Is. There is a second YouTube video of the walking trail around the property contact me to send it to you.