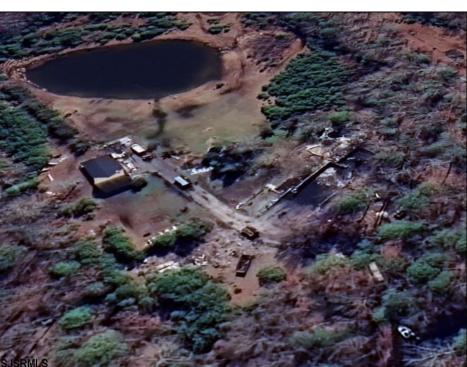

## **COMMENTS**

Must see 9.1 acres of BEAUTIFUL SECLUDED LAND TOWARD THE END OF Betsey Scull Road. SEE ATTACHED VIRTUAL TOUR OF PROPERTY THIS SUMMER! It is the perfect location to build your dream home for your family! So close to the beautiful beaches of Ocean City and the great restaurants, and shops in Somers Point, yet secluded enough in your own wooded oasis with 9.1 acres with hardly any wet lands. There is a beautiful pond and walking trail along the edge of the property as well as a large barn structure that could serve many different purposes. There are several opportunities with this property, including enough frontage to subdivide to 2 lots however the buyer is responsible to confirm this with the township. If you own your own business there is plenty of room for vehicles and machinery. This property had a house fire back in February 2024 and the foundation and inground pool are still there as well as septic and well. The Buyer will be responsible for all inspections. Go and see this beautiful location today with tons of opportunity for whatever you are looking to do. Property is being Sold As Is. There is a second YouTube video of the walking trail around the property contact me to send it to you.