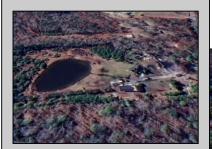

## **COMMENTS**

Must see 9.1 acres of BEAUTIFUL SECLUDED LAND TOWARD THE END OF Betsey Scull Road. SEE ATTACHED VIRTUAL TOUR OF PROPERTY THIS SUMMER! It is the perfect location to build your dream home for your family! So close to the beautiful beaches of Ocean City and the great restaurants, and shops in Somers Point, yet secluded enough in your own wooded oasis with 9.1 acres with hardly any wet lands. There is a beautiful pond and walking trail along the edge of the property as well as a large barn structure that could serve many different purposes. There are several opportunities with this property, including enough frontage to subdivide to 2 lots however the buyer is responsible to confirm this with the township. If you own your own business there is plenty of room for vehicles and machinery. This property had a house fire back in February 2024 and the foundation and inground pool are still there as well as septic and well. The Buyer will be responsible for all inspections. Go and see this beautiful location today with tons of opportunity for whatever you are looking to do. Property is being Sold As Is. There is a second YouTube video of the walking trail around the property contact me to send it to you.