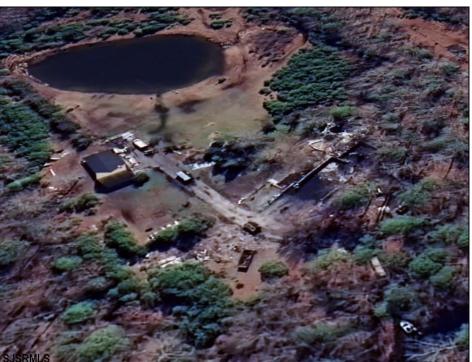

## **COMMENTS**

Must see 9.1 acres of BEAUTIFUL SECLUDED LAND TOWARD THE END OF Betsey Scull Road. SEE ATTACHED VIRTUAL TOUR OF PROPERTY THIS SUMMER! It is the perfect location to build your dream home for your family! So close to the beautiful beaches of Ocean City and the great restaurants, and shops in Somers Point, yet secluded enough in your own wooded oasis with 9.1 acres with hardly any wet lands. There is a beautiful pond and walking trail along the edge of the property as well as a large barn structure that could serve many different purposes. There are several opportunities with this property, including enough frontage to subdivide to 2 lots however the buyer is responsible to confirm this with the township. If you own your own business there is plenty of room for vehicles and machinery. This property had a house fire back in February 2024 and the foundation and inground pool are still there as well as septic and well. The Buyer will be responsible for all inspections. Go and see this beautiful location today with tons of opportunity for whatever you are looking to do. Property is being Sold As Is.