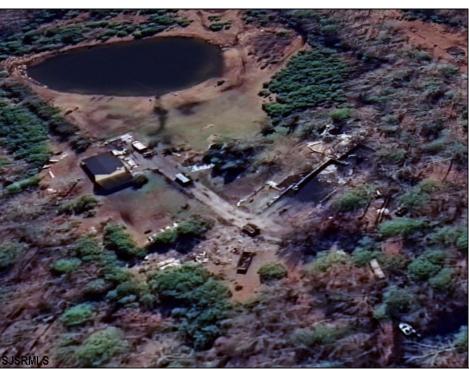

## **COMMENTS**

Must see 9.1 acres of BEAUTIFUL SECLUDED LAND TOWARD THE END OF Betsey Scull Road. SEE ATTACHED VIRTUAL TOUR OF PROPERTY THIS SUMMER! It is the perfect location to build your dream home for your family! So close to the beautiful beaches of Ocean City and the great restaurants, and shops in Somers Point, yet secluded enough in your own wooded oasis with 9.1 acres with hardly any wet lands. There is a beautiful pond and walking trail along the edge of the property as well as a large barn structure that could serve many different purposes. There are several opportunities with this property, including enough frontage to subdivide to 2 lots however the buyer is responsible to confirm this with the township. If you own your own business there is plenty of room for vehicles and machinery. This property had a house fire back in February 2024 and the foundation and inground pool are still there as well as septic and well. The Buyer will be responsible for all inspections. Go and see this beautiful location today with tons of opportunity for whatever you are looking to do. Property is being Sold As Is. There is a second YouTube video of the walking trail around the property contact me to send it to you.