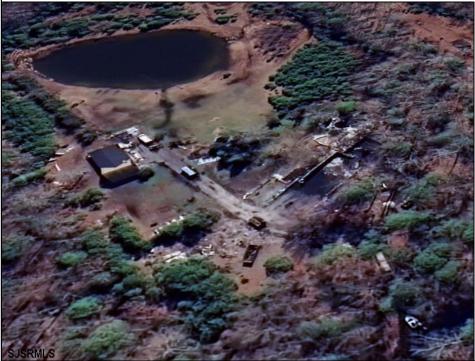

## COMMENTS

Must see 9.1 acres of BEAUTIFUL SECLUDED LAND TOWARD THE END OF Betsey Scull Road. SEE ATTACHED VIRTUAL TOUR OF PROPERTY THIS SUMMER! It is the perfect location to build your dream home for your family! So close to the beautiful beaches of Ocean City and the great restaurants, and shops in Somers Point, yet secluded enough in your own wooded oasis with 9.1 acres with hardly any wet lands. There is a beautiful pond and walking trail along the edge of the property as well as a large barn structure that could serve many different purposes. There are several opportunities with this property, including enough frontage to subdivide to 2 lots however the buyer is responsible to confirm this with the township. If you own your own business there is plenty of room for vehicles and machinery. This property had a house fire back in February 2024 and the foundation and inground pool are still there as well as septic and well. The Buyer will be responsible for all inspections. Go and see this beautiful location today with tons of opportunity for whatever you are looking to do. Property is being Sold As Is.