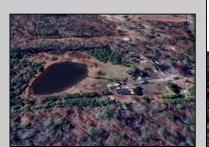

## **COMMENTS**

Must see 9.1 acres of BEAUTIFUL SECLUDED LAND TOWARD THE END OF Betsey Scull Road. SEE ATTACHED VIRTUAL TOUR OF PROPERTY THIS SUMMER! It is the perfect location to build your dream home for your family! So close to the beautiful beaches of Ocean City and the great restaurants, and shops in Somers Point, yet secluded enough in your own wooded oasis with 9.1 acres with hardly any wet lands. There is a beautiful pond and walking trail along the edge of the property as well as a large barn structure that could serve many different purposes. There are several opportunities with this property, including enough frontage to subdivide to 2 lots however the buyer is responsible to confirm this with the township. If you own your own business there is plenty of room for vehicles and machinery. This property had a house fire back in February 2024 and the foundation and inground pool are still there as well as septic and well. The Buyer will be responsible for all inspections. Go and see this beautiful location today with tons of opportunity for whatever you are looking to do. Property is being Sold As Is.