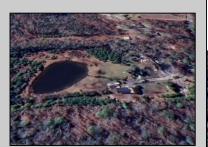

## **COMMENTS**

Must see 9.1 acres of BEAUTIFUL SECLUDED LAND TOWARD THE END OF Betsey Scull Road. SEE ATTACHED VIRTUAL TOUR OF PROPERTY THIS SUMMER! It is the perfect location to build your dream home for your family! So close to the beautiful beaches of Ocean City and the great restaurants, and shops in Somers Point, yet secluded enough in your own wooded oasis with 9.1 acres with hardly any wet lands. There is a beautiful pond and walking trail along the edge of the property as well as a large barn structure that could serve many different purposes. There are several opportunities with this property, including enough frontage to subdivide to 2 lots however the buyer is responsible to confirm this with the township. If you own your own business there is plenty of room for vehicles and machinery. This property had a house fire back in February 2024 and the foundation and inground pool are still there as well as septic and well. The Buyer will be responsible for all inspections. Go and see this beautiful location today with tons of opportunity for whatever you are looking to do. Property is being Sold As Is. There is a second YouTube video of the walking trail around the property contact me to send it to you.