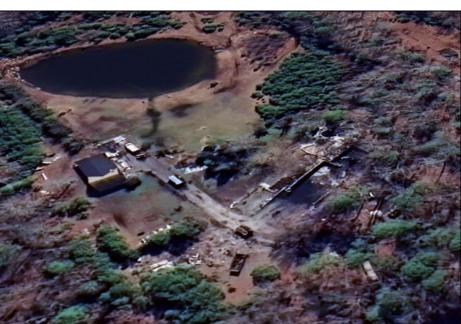

## **COMMENTS**

Must see 9.1 acres of BEAUTIFUL SECLUDED LAND TOWARD THE END OF Betsey Scull Road. SEE ATTACHED VIRTUAL TOUR OF PROPERTY THIS SUMMER! It is the perfect location to build your dream home for your family! So close to the beautiful beaches of Ocean City and the great restaurants, and shops in Somers Point, yet secluded enough in your own wooded oasis with 9.1 acres with hardly any wet lands. There is a beautiful pond and walking trail along the edge of the property as well as a large barn structure that could serve many different purposes. There are several opportunities with this property, including enough frontage to subdivide to 2 lots however the buyer is responsible to confirm this with the township. If you own your own business there is plenty of room for vehicles and machinery. This property had a house fire back in February 2024 and the foundation and inground pool are still there as well as septic and well. The Buyer will be responsible for all inspections. Go and see this beautiful location today with tons of opportunity for whatever you are looking to do. Property is being Sold As Is. There is a second YouTube video of the walking trail around the property contact me to send it to you.