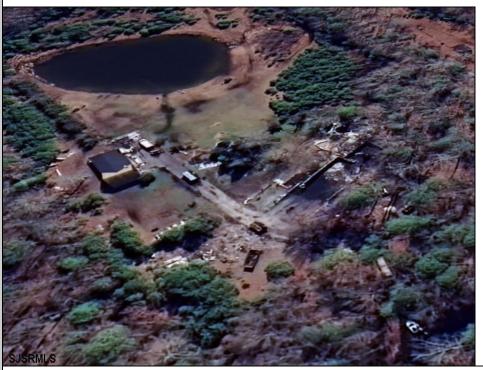

## **COMMENTS**

Must see 9.1 acres of BEAUTIFUL SECLUDED LAND TOWARD THE END OF Betsey Scull Road. SEE ATTACHED VIRTUAL TOUR OF PROPERTY THIS SUMMER! It is the perfect location to build your dream home for your family! So close to the beautiful beaches of Ocean City and the great restaurants, and shops in Somers Point, yet secluded enough in your own wooded oasis with 9.1 acres with hardly any wet lands. There is a beautiful pond and walking trail along the edge of the property as well as a large barn structure that could serve many different purposes. There are several opportunities with this property, including enough frontage to subdivide to 2 lots however the buyer is responsible to confirm this with the township. If you own your own business there is plenty of room for vehicles and machinery. This property had a house fire back in February 2024 and the foundation and inground pool are still there as well as septic and well. The Buyer will be responsible for all inspections. Go and see this beautiful location today with tons of opportunity for whatever you are looking to do. Property is being Sold As Is.