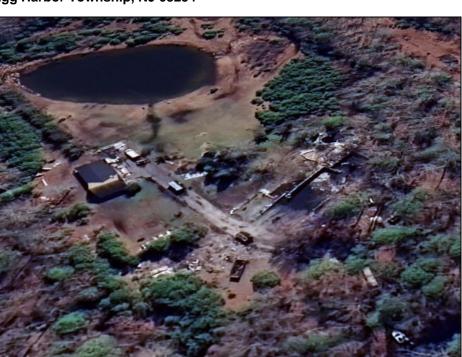

## COMMENTS

Must see 9.1 acres of BEAUTIFUL SECLUDED LAND TOWARD THE END OF Betsey Scull Road. SEE ATTACHED VIRTUAL TOUR OF PROPERTY THIS SUMMER! It is the perfect location to build your dream home for your family! So close to the beautiful beaches of Ocean City and the great restaurants, and shops in Somers Point, yet secluded enough in your own wooded oasis with 9.1 acres with hardly any wet lands. There is a beautiful pond and walking trail along the edge of the property as well as a large barn structure that could serve many different purposes. There are several opportunities with this property, including enough frontage to subdivide to 2 lots however the buyer is responsible to confirm this with the township. If you own your own business there is plenty of room for vehicles and machinery. This property had a house fire back in February 2024 and the foundation and inground pool are still there as well as septic and well. The Buyer will be responsible for all inspections. Go and see this beautiful location today with tons of opportunity for whatever you are looking to do. Property is being Sold As Is. There is a second YouTube video of the walking trail around the property contact me to send it to you.