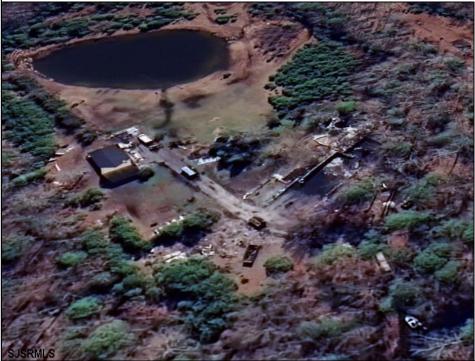

## COMMENTS

Must see 9.1 acres of BEAUTIFUL SECLUDED LAND TOWARD THE END OF Betsey Scull Road. SEE ATTACHED VIRTUAL TOUR OF PROPERTY THIS SUMMER! It is the perfect location to build your dream home for your family! So close to the beautiful beaches of Ocean City and the great restaurants, and shops in Somers Point, yet secluded enough in your own wooded oasis with 9.1 acres with hardly any wet lands. There is a beautiful pond and walking trail along the edge of the property as well as a large barn structure that could serve many different purposes. There are several opportunities with this property, including enough frontage to subdivide to 2 lots however the buyer is responsible to confirm this with the township. If you own your own business there is plenty of room for vehicles and machinery. This property had a house fire back in February 2024 and the foundation and inground pool are still there as well as septic and well. The Buyer will be responsible for all inspections. Go and see this beautiful location today with tons of opportunity for whatever you are looking to do. Property is being Sold As Is. There is a second YouTube video of the walking trail around the property contact me to send it to you.