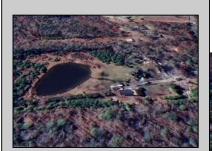

## COMMENTS

Must see 9.1 acres of BEAUTIFUL SECLUDED LAND TOWARD THE END OF Betsey Scull Road. SEE ATTACHED VIRTUAL TOUR OF PROPERTY THIS SUMMER! It is the perfect location to build your dream home for your family! So close to the beautiful beaches of Ocean City and the great restaurants, and shops in Somers Point, yet secluded enough in your own wooded oasis with 9.1 acres with hardly any wet lands. There is a beautiful pond and walking trail along the edge of the property as well as a large barn structure that could serve many different purposes. There are several opportunities with this property, including enough frontage to subdivide to 2 lots however the buyer is responsible to confirm this with the township. If you own your own business there is plenty of room for vehicles and machinery. This property had a house fire back in February 2024 and the foundation and inground pool are still there as well as septic and well. The Buyer will be responsible for all inspections. Go and see this beautiful location today with tons of opportunity for whatever you are looking to do. Property is being Sold As Is. There is a second YouTube video of the walking trail around the property contact me to send it to you.