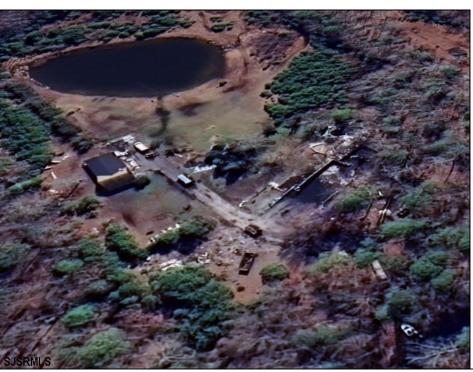

## COMMENTS

Must see 9.1 acres of BEAUTIFUL SECLUDED LAND TOWARD THE END OF Betsey Scull Road. SEE ATTACHED VIRTUAL TOUR OF PROPERTY THIS SUMMER! It is the perfect location to build your dream home for your family! So close to the beautiful beaches of Ocean City and the great restaurants, and shops in Somers Point, yet secluded enough in your own wooded oasis with 9.1 acres with hardly any wet lands. There is a beautiful pond and walking trail along the edge of the property as well as a large barn structure that could serve many different purposes. There are several opportunities with this property, including enough frontage to subdivide to 2 lots however the buyer is responsible to confirm this with the township. If you own your own business there is plenty of room for vehicles and machinery. This property had a house fire back in February 2024 and the foundation and inground pool are still there as well as septic and well. The Buyer will be responsible for all inspections. Go and see this beautiful location today with tons of opportunity for whatever you are looking to do. Property is being Sold As Is. There is a second YouTube video of the walking trail around the property contact me to send it to you.