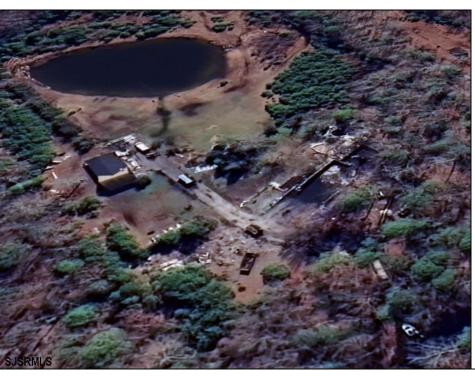

## **COMMENTS**

Must see 9.1 acres of BEAUTIFUL SECLUDED LAND TOWARD THE END OF Betsey Scull Road. SEE ATTACHED VIRTUAL TOUR OF PROPERTY THIS SUMMER! It is the perfect location to build your dream home for your family! So close to the beautiful beaches of Ocean City and the great restaurants, and shops in Somers Point, yet secluded enough in your own wooded oasis with 9.1 acres with hardly any wet lands. There is a beautiful pond and walking trail along the edge of the property as well as a large barn structure that could serve many different purposes. There are several opportunities with this property, including enough frontage to subdivide to 2 lots however the buyer is responsible to confirm this with the township. If you own your own business there is plenty of room for vehicles and machinery. This property had a house fire back in February 2024 and the foundation and inground pool are still there as well as septic and well. The Buyer will be responsible for all inspections. Go and see this beautiful location today with tons of opportunity for whatever you are looking to do. Property is being Sold As Is. There is a second YouTube video of the walking trail around the property contact me to send it to you.