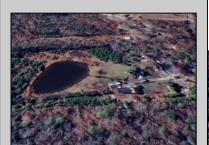

## **COMMENTS**

Must see 9.1 acres of BEAUTIFUL SECLUDED LAND TOWARD THE END OF Betsey Scull Road. SEE ATTACHED VIRTUAL TOUR OF PROPERTY THIS SUMMER! It is the perfect location to build your dream home for your family! So close to the beautiful beaches of Ocean City and the great restaurants, and shops in Somers Point, yet secluded enough in your own wooded oasis with 9.1 acres with hardly any wet lands. There is a beautiful pond and walking trail along the edge of the property as well as a large barn structure that could serve many different purposes. There are several opportunities with this property, including enough frontage to subdivide to 2 lots however the buyer is responsible to confirm this with the township. If you own your own business there is plenty of room for vehicles and machinery. This property had a house fire back in February 2024 and the foundation and inground pool are still there as well as septic and well. The Buyer will be responsible for all inspections. Go and see this beautiful location today with tons of opportunity for whatever you are looking to do. Property is being Sold As Is. There is a second YouTube video of the walking trail around the property contact me to send it to you.