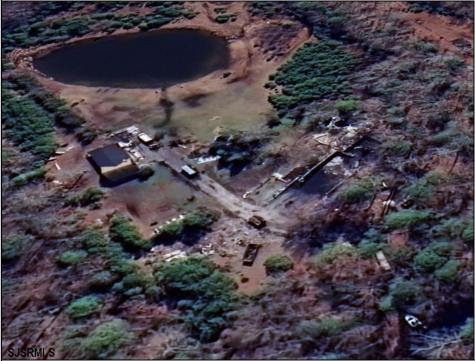

## COMMENTS

Must see 9.1 acres of BEAUTIFUL SECLUDED LAND TOWARD THE END OF Betsey Scull Road. SEE ATTACHED VIRTUAL TOUR OF PROPERTY THIS SUMMER! It is the perfect location to build your dream home for your family! So close to the beautiful beaches of Ocean City and the great restaurants, and shops in Somers Point, yet secluded enough in your own wooded oasis with 9.1 acres with hardly any wet lands. There is a beautiful pond and walking trail along the edge of the property as well as a large barn structure that could serve many different purposes. There are several opportunities with this property, including enough frontage to subdivide to 2 lots however the buyer is responsible to confirm this with the township. If you own your own business there is plenty of room for vehicles and machinery. This property had a house fire back in February 2024 and the foundation and inground pool are still there as well as septic and well. The Buyer will be responsible for all inspections. Go and see this beautiful location today with tons of opportunity for whatever you are looking to do. Property is being Sold As Is. There is a second YouTube video of the walking trail around the property contact me to send it to you.