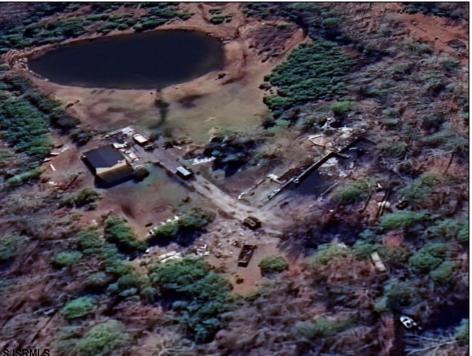

## **COMMENTS**

Must see 9.1 acres of BEAUTIFUL SECLUDED LAND TOWARD THE END OF Betsey Scull Road. SEE ATTACHED VIRTUAL TOUR OF PROPERTY THIS SUMMER! It is the perfect location to build your dream home for your family! So close to the beautiful beaches of Ocean City and the great restaurants, and shops in Somers Point, yet secluded enough in your own wooded oasis with 9.1 acres with hardly any wet lands. There is a beautiful pond and walking trail along the edge of the property as well as a large barn structure that could serve many different purposes. There are several opportunities with this property, including enough frontage to subdivide to 2 lots however the buyer is responsible to confirm this with the township. If you own your own business there is plenty of room for vehicles and machinery. This property had a house fire back in February 2024 and the foundation and inground pool are still there as well as septic and well. The Buyer will be responsible for all inspections. Go and see this beautiful location today with tons of opportunity for whatever you are looking to do. Property is being Sold As Is. There is a second YouTube video of the walking trail around the property contact me to send it to you.