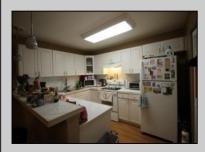

## COMMENTS

Welcome Home to this Beautifully updated 2 bed 2 bth 1st fl end unit condo in the wonderful town of Historic Smithville. This home features an updated kitchen with ample cabinets and counter top space. Large great room with dining area. plenty of sunlight shines through the Newer windows. New gas heater ,hot water heater and washer and dryer. Carefree laminate floors throughout. Main bedroom with private bath and walk in closet. Tastefully painted in neutral colors and updated art deco lighting . Updated 2nd bathroom with tile in pretty garden colors .Enjoy all the Smithville Amenities including 2 pools,gym,clubhouse,saunas,walking and bike paths,tennis and basketball cts ,playgrounds. Min to casinos, beaches , parkway yet in a serene country setting across from the beautiful Smithville Village shops. Yes you can have it all ..Like a vacation every day!